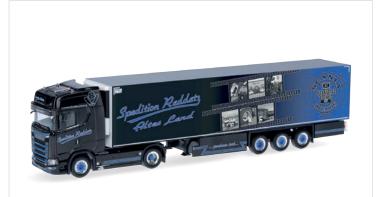

(7) H0 1:87

47,95€

DAF XG Gardinenplanen-Sattelzug "CTJ" / curtain canvas semitrailer (Nordrhein-Westfalen/Dormagen) H0 1:87

47,95€

Scania CS20 HD Kühlkoffer-Sattelzug "Spedition Raddatz" / refrigerated box semitrailer (Niedersachsen/Jork)