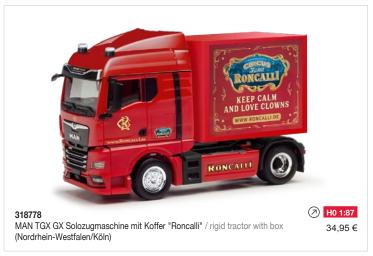

H0 1:87 24,95 € An overview of all available articles of the rigid tractor range can be found via the QR code, or <a href="https://www.herpa.de/en/Buy-Products/Cars-Trucks/">https://www.herpa.de/en/Buy-Products/Cars-Trucks/</a>.

The offered search filters help you to reach your goal faster...

Eine Übersicht auf alle lieferbaren Zugmaschinen finden sie über nebenstehenden QR-Code,

oder unter https://www.herpa.de/Produkte-kaufen/Cars-Trucks/.

Die dort angebotenen Suchfilter helfen Ihnen schneller ans Ziel zu kommen.

MAN TGS NN Dreiseitenkipper mit Kran und TU3-Anhänger "Strabag" / three-way-dumper with loading crane and TU3-trailer (Österreich/Wien)