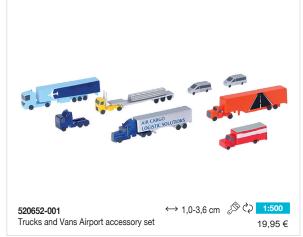

The offered search filters help you to reach your goal faster...

014052

MiniKit MAN TGM Plateau-Abschlepp-LKW mit Kran  $22,95 \in$ / plateau towing truck with loading crane