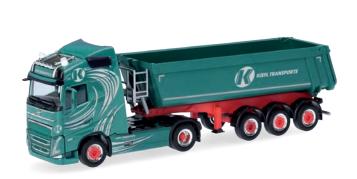

7 H0 1:8752,95 €

Mercedes-Benz Arocs Classicspace Abraumcontainer-Sattelzug, kommunalorange/anthrazit / container semitrailer, municipal orange/anthracite

H0 1:87

39,95€

18525

Volvo FH GL 2020 Kipp-Sattelzug "Kiefl Transport" / tipper semi-trailer truck (Bayern/Weiding)