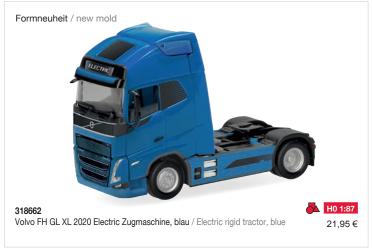

H0 1:87 24,95 € An overview of all available articles of the rigid tractor range can be found via the QR code, or <a href="https://www.herpa.de/en/Buy-Products/Cars-Trucks/">https://www.herpa.de/en/Buy-Products/Cars-Trucks/</a>.

The offered search filters help you to reach your goal faster...

Eine Übersicht auf alle lieferbaren Zugmaschinen finden sie über nebenstehenden QR-Code,

oder unter https://www.herpa.de/Produkte-kaufen/Cars-Trucks/.

Die dort angebotenen Suchfilter helfen Ihnen schneller ans Ziel zu kommen.

MAN TGS NN Dreiseitenkipper mit Kran und TU3-Anhänger "Strabag" / three-way-dumper with loading crane and TU3-trailer (Österreich/Wien)