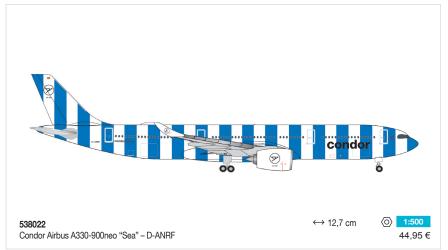

uction samples. Model details are subject to change.

Preisangaben sind unverbindliche Preisempfehlungen zum Zeitpunkt der Drucklegung inkl. deutsche MwSt. Irrtum und Änderungen vorbehalten.

All prices are recommended retail prices at press date, including German VAT. Errors and ommissions excepted.



Herpa Miniaturmodelle GmbH 90599 Dietenhofen Germany

Tel. +49(0)9824.951-00 Fax +49(0)9824.951-200 www.herpa.de

Folgen Sie uns: Follow us:







(O) /herpa\_official



► /herpatv



Prospekt mit Preis / New Releases with prices: 210393 Prospekt ohne Preis / New Releases without prices: 210331

Printed in Germany 09/2024









 $\leftrightarrow$  8,0 cm 573436 Austrian Air Force Eurofighter Typhoon - Überwachungsgeschwader, Zeltweg "Austrian Tigers" - 7L-WC

45,95€

































Photo: U.S. Air Force photo
by SSgt. Jeremy McGuffin

**537964**U.S. Air Force Boeing C-17A Globemaster III - 437<sup>th</sup> Airlift Wing, Charleston Air Base "Spirit of the Candy Bomber" - 07-7187

Braniff International Boeing 727-100 - solid lime green - N300BN

(a) 1:50044,95 €

39,95€





537278 Delta Air Lines 727-100





**537285** Pan Am Boeing 727-100 Ausverkauft/Sold out \*

**537292** Alaska Airlines 727-100 - Totem Pole colors Ausverkauft/Sold out \*





537551 Braniff 727-200 - Solid Red

537544 Braniff Boeing 727-200 Solid New Dark Blue





**537599** JAT Jugoslav Airlines 727-200

**537605** Air France 727-200 Ausverkauft/Sold out \*

537957
UPS Airlines Boeing 727-200F - N207UP

United Parcel Service

→ 9,3 cm

→ 9,3 cm

→ 39,95 €

\* Werksseitig ausverka