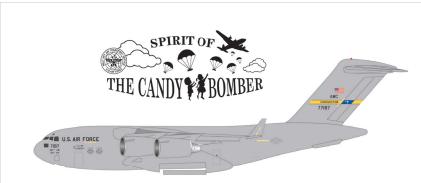

**537964**U.S. Air Force Boeing C-17A Globemaster III - 437<sup>th</sup> Airlift Wing, Charleston Air Base "Spirit of the Candy Bomber" - 07-7187

Braniff International Boeing 727-100 - solid lime green - N300BN