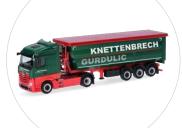

7 H0 1:87 49,95€

H0 1:87

54,95€

Mercedes-Benz Actros Streamspace Stahlmulden-Sattelzug "Knettenbrech & Gurdulic" / dump trailer (Hessen/Wiesbaden) 7 H0 1:87

**KNETTENBRECH** 

46,95€

318686

Mercedes-Benz SK '94 Tank-Sattelzug "Talke" (Nordrhein-Westfalen/Hürth)