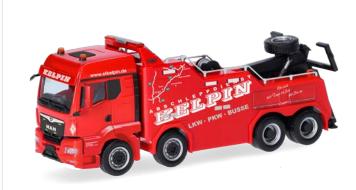

7 H0 1:87

H0 1:87 34,95 €

317825 MAN TGS TM EMPL Wrecker "KELPIN" (Sachsen/Geilsdorf) 7 H0 1:87
59,95 €

318679

MAN TGM Plateau-Abschlepp-LKW mit Kran "ADAC/Auto Groth" / plateau-tow-truck with loading crane