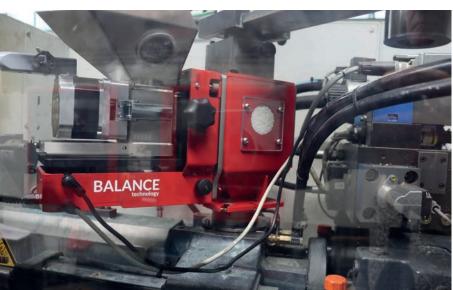

Eine Spritzform kostet ungefähr 40.000 Euro, für die Modelle sind mehrere Formen nötig. Um die Werkzeugkosten zu optimieren ist Herpa einer der ersten Hersteller, der mit sogenannten Schiebern in den Werkzeugen mehrere Varianten beispielsweise von Fahrerhäusern herstellen kann. Die Produktionskosten sinken auch durch moderne Maschinen, so arbeitet die Boy XS anstatt mit Hydraulik rein elektrisch. Sie benötigt nur ein Zehntel der Energie älterer Maschinen, gleichzeitig ist die Ausstoßzeit pro Teil von 20 auf 12 Sekunden gesunken. Ein weiterer technischer Fortschritt ist die Ausstattung der Spritzmaschinen mit einem Farbdosiergerät für rund 1.400 Farbrezepte. Das farblose Kunststoffgranulat wird mit hochkonzentrierten Farben direkt im Spritzvorgang passend eingefärbt. Die ersten Maschinen arbeiten bereits mit dieser Technik.

Die Mikroprint kann in einem Arbeitsgang alle Seiten bedrucken. A Mikroprint unit can print all three sides in a single operation.

Incredibly, one single injection mold costs around 40,000 euros, and typically, several molds are required for each model. In order to optimize tooling costs, Herpa became one of the first manufacturers to be able to produce several variants of cabs, for example, using so-called sliders in the tools. Production costs are further reduced by investing in modern machines, for example the Boy XS works purely electrically instead of hydraulically. It requires only a tenth of the energy of older machines, while the output time per part has fallen from 20 to 12 seconds. Another technical advance in injection molding machines these days is their use of a color dosing unit to reproduce around 1,400 color recipes. The colorless plastic granulate is dyed with highly concentrated pigment during the injection process itself. Herpa's first machines of this kind are already proving the benefits of this technology.