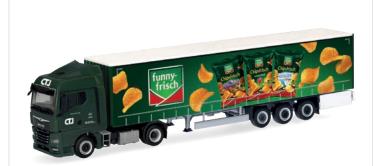

(7) H0 1:87 44,95€

318457

Scania CS 20 HD Kühlkoffer-Sattelzug "Zillner" / refrigerated box semitrailer (Bayern/Hauzenberg)

(7) H0 1:87

49,95€

MAN TGX GM Gardinenplanen-Sattelzug "CTJ/Funny Frisch" / curtain canvas semitrailer (Nordrhein-Westfalen/Dormagen)