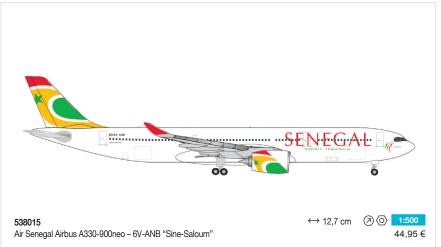

pre-production samples. Model details are subject to change.

Preisangaben sind unverbindliche Preisempfehlungen zum Zeitpunkt der Drucklegung inkl. deutsche MwSt. Irrtum und Änderungen vorbehalten.

All prices are recommended retail prices at press date, including German VAT. Errors and ommissions excepted.



Herpa Miniaturmodelle GmbH 90599 Dietenhofen Germany

Tel. +49(0)9824.951-00 Fax +49(0)9824.951-200 www.herpa.de

Folgen Sie uns: Follow us:







(O) /herpa\_official



► /herpatv



Prospekt mit Preis / New Releases with prices: 210393 Prospekt ohne Preis / New Releases without prices: 210331

Printed in Germany 09/2024









 $\leftrightarrow$  8,0 cm 573436 Austrian Air Force Eurofighter Typhoon - Überwachungsgeschwader, Zeltweg "Austrian Tigers" - 7L-WC

45,95€

































Photo: U.S. Air Force photo
by SSgt. Jeremy McGuffin

**537964**U.S. Air Force Boeing C-17A Globemaster III - 437<sup>th</sup> Airlift Wing, Charleston Air Base "Spirit of the Candy Bomber" - 07-7187

Braniff International Boeing 727-100 - solid lime green - N300BN

(a) 1:50044,95 €

39,95€





537278 Delta Air Lines 727-100





**537285** Pan Am Boeing 727-100 Ausverkauft/Sold out \*

**537292** Alaska Airlines 727-100 - Totem Pole colors Ausverkauft/Sold out \*





537551 Braniff 727-200 - Solid Red

537544 Braniff Boeing 727-200 Solid New Dark Blue





**537599** JAT Jugoslav Airlines 727-200

**537605** Air France 727-200 Ausverkauft/Sold out \*

537957
UPS Airlines Boeing 727-200F - N207UP

United Parcel Service

→ 9,3 cm

→ 9,3 cm

→ 39,95 €

\* Werksseitig