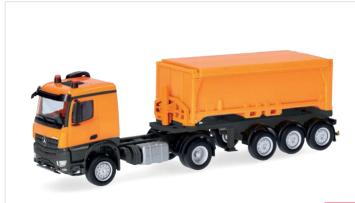

7 H0 1:8752,95 €

Mercedes-Benz Arocs Classicspace Abraumcontainer-Sattelzug, kommunalorange/anthrazit / container semitrailer, municipal orange/anthracite

H0 1:87

39,95€

18525

Volvo FH GL 2020 Kipp-Sattelzug "Kiefl Transport" / tipper semi-trailer truck (Bayern/Weiding)