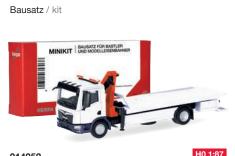

The offered search filters help you to reach your goal faster...

014052

MiniKit MAN TGM Plateau-Abschlepp-LKW mit Kran  $22,95 \in$ / plateau towing truck with loading crane