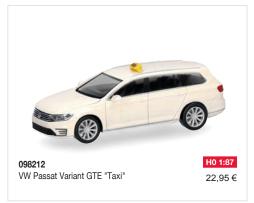

h prices: 210393 Prospekt ohne Preis / New Releases without prices: 210331

Printed in Germany 09/2024



430968-002 BMW Alpina B5 Touring, fire red metallic



21,95€



VW Passat Variant, mangangrau / mangan grey

21,95€



420433-005 Citroen GS, schneeweiß / snow white

Ø H0 1:87

17,95 €



430722-005 Citroen GS, gris renard

H0 1:87 17.95€



027632-006 Citroen 2CV mit Queue, jaune mimosa

Ø H0 1:87

17,95€



430746-004 Simca 1301 Special, kupfermetallic / copper metallic

H0 1:87 17.95€



430739-004

Mercedes-Benz 200 Heckflosse, blau/schwarz / Tailfin, blue/black

17.95€

420846-003 VW Golf II GTI, tieforange / deep orange





H0 1:87

17.95 €











smaragdgrün metallic / emeraldgreen metallic

















Porsche 911 (991) Turbo, verde british racing green 21,95 €

















































318624
Volvo FH 16 GL XL 2020 Zugmaschine mit Schwerlastturm, schwarz/rot / rigid tractor with heavy duty tower, black/red

H0 1:87 24,95 € An overview of all available articles of the rigid tractor range can be found via the QR code, or <a href="https://www.herpa.de/en/Buy-Products/Cars-Trucks/">https://www.herpa.de/en/Buy-Products/Cars-Trucks/</a>.

The offered search filters help you to reach your goal faster...

Eine Übersicht auf alle lieferbaren Zugmaschinen finden sie über nebenstehenden QR-Code,

oder unter https://www.herpa.de/Produkte-kaufen/Cars-Trucks/.

Die dort angebotenen Suchfilter helfen Ihnen schneller ans Ziel zu kommen.









MAN TGS NN Dreiseitenkipper mit Kran und TU3-Anhänger "Strabag" / three-way-dumper with loading cra