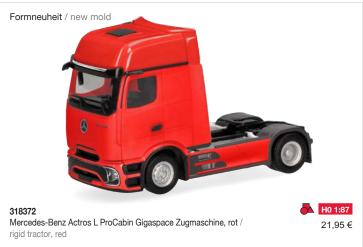

H0 1:87

17.95 €

smaragdgrün metallic / emeraldgreen metallic

Porsche 911 (991) Turbo, verde british racing green 21,95 €

318624
Volvo FH 16 GL XL 2020 Zugmaschine mit Schwerlastturm, schwarz/rot / rigid tractor with heavy duty tower, black/red