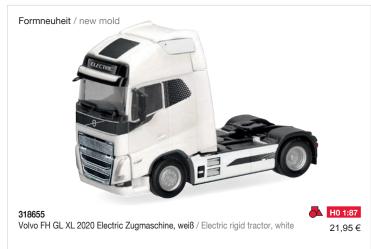

H0 1:87 24,95 € An overview of all available articles of the rigid tractor range can be found via the QR code, or <a href="https://www.herpa.de/en/Buy-Products/Cars-Trucks/">https://www.herpa.de/en/Buy-Products/Cars-Trucks/</a>.

The offered search filters help you to reach your goal faster...

Eine Übersicht auf alle lieferbaren Zugmaschinen finden sie über nebenstehenden QR-Code,

oder unter https://www.herpa.de/Produkte-kaufen/Cars-Trucks/.

Die dort angebotenen Suchfilter helfen Ihnen schneller ans Ziel zu kommen.

MAN TGS NN Dreiseitenkipper mit Kran und TU3-Anhänger "Strabag" / three-way-dumper with loading crane and TU3-trailer (Österreich/Wien)