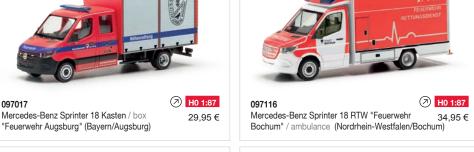

The offered search filters help you to reach your goal faster...

014052

MiniKit MAN TGM Plateau-Abschlepp-LKW mit Kran  $22,95 \in$ / plateau towing truck with loading crane