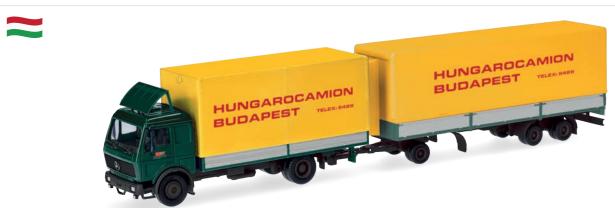

7 H0 1:8736,95 €

318327

Mercedes-Benz NG Transmaximal-Hängerzug "Hungarocamion" / transmaximal trailer-train (Ungarn/Budapest)

7 H0 1:87 42,95 €

MAN TGX GM mit Kran Semitieflade-Sattelzug mit Rampen

"Katastrophenschutz Niedersachsen" / loading crane low-boy semitrailer with ramps