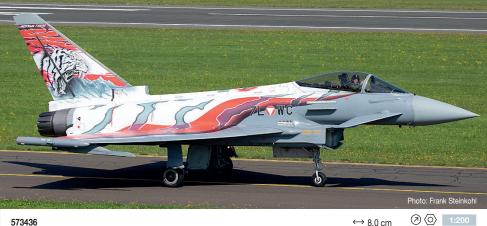

Printed in Germany 09/2024

 $\leftrightarrow$  8,0 cm 573436 Austrian Air Force Eurofighter Typhoon - Überwachungsgeschwader, Zeltweg "Austrian Tigers" - 7L-WC

45,95€

Photo: U.S. Air Force photo
by SSgt. Jeremy McGuffin