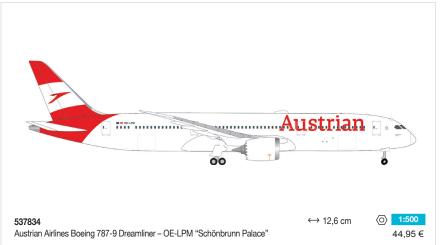

production samples. Model details are subject to change.

Preisangaben sind unverbindliche Preisempfehlungen zum Zeitpunkt der Drucklegung inkl. deutsche MwSt. Irrtum und Änderungen vorbehalten.

All prices are recommended retail prices at press date, including German VAT. Errors and ommissions excepted.



Herpa Miniaturmodelle GmbH 90599 Dietenhofen Germany

Tel. +49(0)9824.951-00 Fax +49(0)9824.951-200 www.herpa.de

Folgen Sie uns: Follow us:







(O) /herpa\_official



► /herpatv



Prospekt mit Preis / New Releases with prices: 210393 Prospekt ohne Preis / New Releases without prices: 210331

Printed in Germany 09/2024









 $\leftrightarrow$  8,0 cm 573436 Austrian Air Force Eurofighter Typhoon - Überwachungsgeschwader, Zeltweg "Austrian Tigers" - 7L-WC

45,95€

































Photo: U.S. Air Force photo
by SSgt. Jeremy McGuffin

**537964**U.S. Air Force Boeing C-17A Globemaster III - 437<sup>th</sup> Airlift Wing, Charleston Air Base "Spirit of the Candy Bomber" - 07-7187

Braniff International Boeing 727-100 - solid lime green - N300BN

(a) 1:50044,95 €

39,95€





537278 Delta Air Lines 727-100





**537285** Pan Am Boeing 727-100 Ausverkauft/Sold out \*

**537292** Alaska Airlines 727-100 - Totem Pole colors Ausverkauft/Sold out \*





537551 Braniff 727-200 - Solid Red

537544 Braniff Boeing 727-200 Solid New Dark Blue





**537599** JAT Jugoslav Airlines 727-200

**537605** Air France 727-200 Ausverkauft/Sold out \*

537957
UPS Airlines Boeing 727-200F - N207UP

United Parcel Service

→ 9,3 cm

→ 9,3 cm

→ 39,95 €

\* Werksseitig ausv