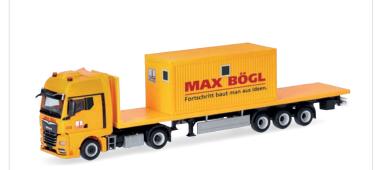

7 H0 1:8746,95 €

318556

MAN TGX GX Flachbett-Sattelzug mit Bürocontainer "Max Bögl" / flatbed semi-trailer truck with officecontainer (Bayern/Sengenthal)

7 H0 1:87

49,95 €

318761

Mercedes-Benz Atego 13 Planen-LKW mit Ladebordwand "DB Schenker" / curtain-truck with tail lift (Hessen/Frankfurth)