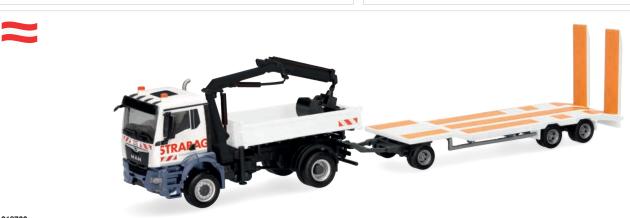

Die dort angebotenen Suchfilter helfen Ihnen schneller ans Ziel zu kommen.

MAN TGS NN Dreiseitenkipper mit Kran und TU3-Anhänger "Strabag" / three-way-dumper with loading crane and TU3-trailer (Österreich/Wien)