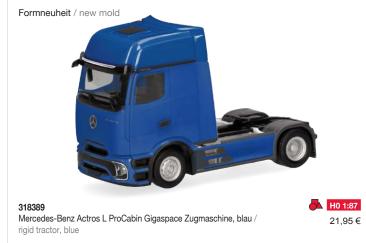

H0 1:87

17.95 €

smaragdgrün metallic / emeraldgreen metallic

Porsche 911 (991) Turbo, verde british racing green 21,95 €

318624
Volvo FH 16 GL XL 2020 Zugmaschine mit Schwerlastturm, schwarz/rot / rigid tractor with heavy duty tower, black/red