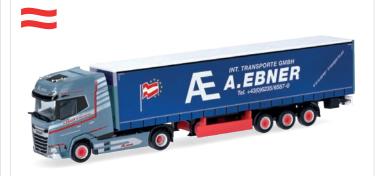

7 H0 1:8749,95 €

318754

MAN TGX GM Silo-Sattelzug "Silo Melmer / Teddybär 1.4" / silo container semitrailer (Österreich/Imst)

7 H0 1:87 49,95 €

318693

DAF XG+ Gardinenplanen-Sattelzug "A. Ebner" / curtain canvas semitrailer (Österreich/Thalgau)