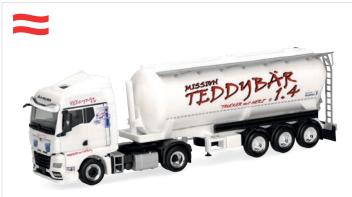

7 H0 1:8749,95 €

318754

MAN TGX GM Silo-Sattelzug "Silo Melmer / Teddybär 1.4" / silo container semitrailer (Österreich/Imst)

7 H0 1:87 49,95 €

318693

DAF XG+ Gardinenplanen-Sattelzug "A. Ebner" / curtain canvas semitrailer (Österreich/Thalgau)