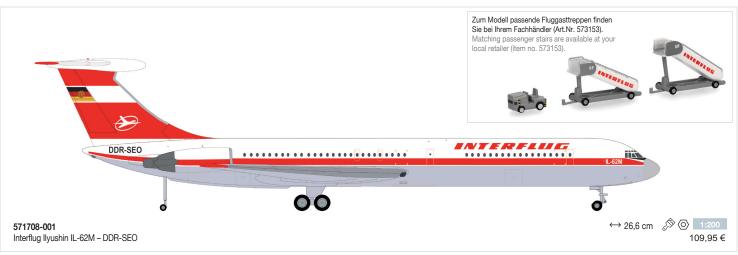

from pre-production samples. Model details are subject to change.

Preisangaben sind unverbindliche Preisempfehlungen zum Zeitpunkt der Drucklegung inkl. deutsche MwSt. Irrtum und Änderungen vorbehalten.

All prices are recommended retail prices at press date, including German VAT. Errors and ommissions excepted.



Herpa Miniaturmodelle GmbH 90599 Dietenhofen Germany

Tel. +49(0)9824.951-00 Fax +49(0)9824.951-200 www.herpa.de

Folgen Sie uns: Follow us:







(O) /herpa\_official



► /herpatv



Prospekt mit Preis / New Releases with prices: 210393 Prospekt ohne Preis / New Releases without prices: 210331

Printed in Germany 09/2024









 $\leftrightarrow$  8,0 cm 573436 Austrian Air Force Eurofighter Typhoon - Überwachungsgeschwader, Zeltweg "Austrian Tigers" - 7L-WC

45,95€

































Photo: U.S. Air Force photo
by SSgt. Jeremy McGuffin

**537964**U.S. Air Force Boeing C-17A Globemaster III - 437<sup>th</sup> Airlift Wing, Charleston Air Base "Spirit of the Candy Bomber" - 07-7187

Braniff International Boeing 727-100 - solid lime green - N300BN

(a) 1:50044,95 €

39,95€





537278 Delta Air Lines 727-100





**537285** Pan Am Boeing 727-100 Ausverkauft/Sold out \*

**537292** Alaska Airlines 727-100 - Totem Pole colors Ausverkauft/Sold out \*





537551 Braniff 727-200 - Solid Red

537544 Braniff Boeing 727-200 Solid New Dark Blue





**537599** JAT Jugoslav Airlines 727-200

**537605** Air France 727-200 Ausverkauft/Sold out \*

537957
UPS Airlines Boeing 727-200F - N207UP

United Parcel Service

→ 9,3 cm

→ 9,3 cm

→ 39,95 €

\* Werkss