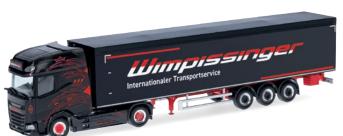

transport - spedition

318716

Scania 141 Planen-Sattelzug "ASG" / Curtain semitrailer (Schweden/Stockholm)

7 H0 1:87

42,95€

318464

DAF XG+ Schubboden-Sattelzug "Wimpissinger" / walking floor semitrailer (Österreich/Thiersee)