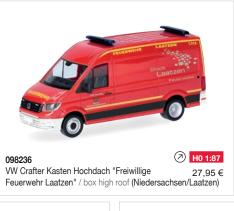

7 H0 1:8752,95 €

Mercedes-Benz Arocs Classicspace Abraumcontainer-Sattelzug, kommunalorange/anthrazit / container semitrailer, municipal orange/anthracite

H0 1:87

39,95€

18525

Volvo FH GL 2020 Kipp-Sattelzug "Kiefl Transport" / tipper semi-trailer truck (Bayern/Weiding)