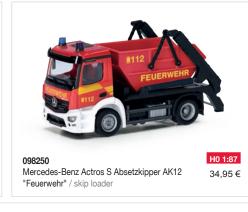

7 H0 1:8752,95 €

Mercedes-Benz Arocs Classicspace Abraumcontainer-Sattelzug, kommunalorange/anthrazit / container semitrailer, municipal orange/anthracite

H0 1:87

39,95€

18525

Volvo FH GL 2020 Kipp-Sattelzug "Kiefl Transport" / tipper semi-trailer truck (Bayern/Weiding)