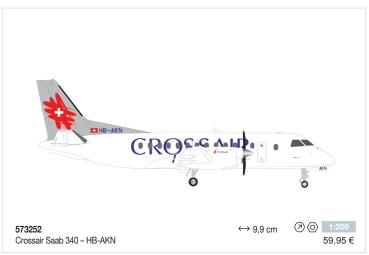

aken from pre-production samples. Model details are subject to change.

Preisangaben sind unverbindliche Preisempfehlungen zum Zeitpunkt der Drucklegung inkl. deutsche MwSt. Irrtum und Änderungen vorbehalten.

All prices are recommended retail prices at press date, including German VAT. Errors and ommissions excepted.



Herpa Miniaturmodelle GmbH 90599 Dietenhofen Germany

Tel. +49(0)9824.951-00 Fax +49(0)9824.951-200 www.herpa.de

Folgen Sie uns: Follow us:







(O) /herpa\_official



► /herpatv



Prospekt mit Preis / New Releases with prices: 210393 Prospekt ohne Preis / New Releases without prices: 210331

Printed in Germany 09/2024









 $\leftrightarrow$  8,0 cm 573436 Austrian Air Force Eurofighter Typhoon - Überwachungsgeschwader, Zeltweg "Austrian Tigers" - 7L-WC

45,95€

































Photo: U.S. Air Force photo
by SSgt. Jeremy McGuffin

**537964**U.S. Air Force Boeing C-17A Globemaster III - 437<sup>th</sup> Airlift Wing, Charleston Air Base "Spirit of the Candy Bomber" - 07-7187

Braniff International Boeing 727-100 - solid lime green - N300BN

(a) 1:50044,95 €

39,95€





537278 Delta Air Lines 727-100





**537285** Pan Am Boeing 727-100 Ausverkauft/Sold out \*

**537292** Alaska Airlines 727-100 - Totem Pole colors Ausverkauft/Sold out \*





537551 Braniff 727-200 - Solid Red

537544 Braniff Boeing 727-200 Solid New Dark Blue





**537599** JAT Jugoslav Airlines 727-200

**537605** Air France 727-200 Ausverkauft/Sold out \*

537957
UPS Airlines Boeing 727-200F - N207UP

United Parcel Service

→ 9,3 cm

→ 9,3 cm

→ 39,95 €

\* We