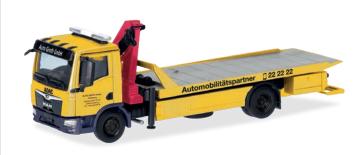

7 H0 1:87

H0 1:87 34,95 €

317825 MAN TGS TM EMPL Wrecker "KELPIN" (Sachsen/Geilsdorf) 7 H0 1:87
59,95 €

318679

MAN TGM Plateau-Abschlepp-LKW mit Kran "ADAC/Auto Groth" / plateau-tow-truck with loading crane

7 H0 1:8736,95 €

318327

Mercedes-Benz NG Transmaximal-Hängerzug "Hungarocamion" / transmaximal trailer-train (Ungarn/Budapest)

7 H0 1:87 42,95 €

MAN TGX GM mit Kran Semitieflade-Sattelzug mit Rampen

"Katastrophenschutz Niedersachsen" / loading crane low-boy semitrailer with ramps