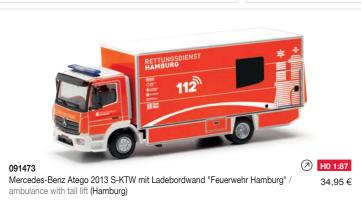

7 H0 1:87

H0 1:87 34,95 €

317825 MAN TGS TM EMPL Wrecker "KELPIN" (Sachsen/Geilsdorf) 7 H0 1:87
59,95 €

318679

MAN TGM Plateau-Abschlepp-LKW mit Kran "ADAC/Auto Groth" / plateau-tow-truck with loading crane