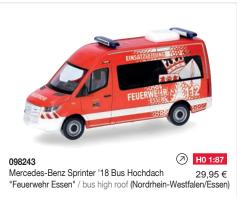

7 H0 1:8752,95 €

Mercedes-Benz Arocs Classicspace Abraumcontainer-Sattelzug, kommunalorange/anthrazit / container semitrailer, municipal orange/anthracite

H0 1:87

39,95€

18525

Volvo FH GL 2020 Kipp-Sattelzug "Kiefl Transport" / tipper semi-trailer truck (Bayern/Weiding)