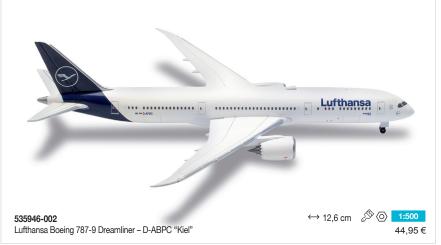

on samples. Model details are subject to change.

Preisangaben sind unverbindliche Preisempfehlungen zum Zeitpunkt der Drucklegung inkl. deutsche MwSt. Irrtum und Änderungen vorbehalten.

All prices are recommended retail prices at press date, including German VAT. Errors and ommissions excepted.



Herpa Miniaturmodelle GmbH 90599 Dietenhofen Germany

Tel. +49(0)9824.951-00 Fax +49(0)9824.951-200 www.herpa.de

Folgen Sie uns: Follow us:







(O) /herpa\_official



► /herpatv



Prospekt mit Preis / New Releases with prices: 210393 Prospekt ohne Preis / New Releases without prices: 210331

Printed in Germany 09/2024









 $\leftrightarrow$  8,0 cm 573436 Austrian Air Force Eurofighter Typhoon - Überwachungsgeschwader, Zeltweg "Austrian Tigers" - 7L-WC

45,95€

































Photo: U.S. Air Force photo
by SSgt. Jeremy McGuffin

**537964**U.S. Air Force Boeing C-17A Globemaster III - 437<sup>th</sup> Airlift Wing, Charleston Air Base "Spirit of the Candy Bomber" - 07-7187

Braniff International Boeing 727-100 - solid lime green - N300BN

(a) 1:50044,95 €

39,95€





537278 Delta Air Lines 727-100





**537285** Pan Am Boeing 727-100 Ausverkauft/Sold out \*

**537292** Alaska Airlines 727-100 - Totem Pole colors Ausverkauft/Sold out \*





537551 Braniff 727-200 - Solid Red

537544 Braniff Boeing 727-200 Solid New Dark Blue





**537599** JAT Jugoslav Airlines 727-200

**537605** Air France 727-200 Ausverkauft/Sold out \*

537957
UPS Airlines Boeing 727-200F - N207UP

United Parcel Service

→ 9,3 cm

→ 9,3 cm

→ 39,95 €

\* Werksseitig ausverkauft