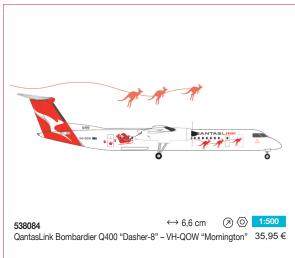

oduction samples. Model details are subject to change.

Preisangaben sind unverbindliche Preisempfehlungen zum Zeitpunkt der Drucklegung inkl. deutsche MwSt. Irrtum und Änderungen vorbehalten.

All prices are recommended retail prices at press date, including German VAT. Errors and ommissions excepted.



Herpa Miniaturmodelle GmbH 90599 Dietenhofen Germany

Tel. +49(0)9824.951-00 Fax +49(0)9824.951-200 www.herpa.de

Folgen Sie uns: Follow us:







(O) /herpa\_official



► /herpatv



Prospekt mit Preis / New Releases with prices: 210393 Prospekt ohne Preis / New Releases without prices: 210331

Printed in Germany 09/2024









 $\leftrightarrow$  8,0 cm 573436 Austrian Air Force Eurofighter Typhoon - Überwachungsgeschwader, Zeltweg "Austrian Tigers" - 7L-WC

45,95€

































Photo: U.S. Air Force photo
by SSgt. Jeremy McGuffin

**537964**U.S. Air Force Boeing C-17A Globemaster III - 437<sup>th</sup> Airlift Wing, Charleston Air Base "Spirit of the Candy Bomber" - 07-7187

Braniff International Boeing 727-100 - solid lime green - N300BN

(a) 1:50044,95 €

39,95€





537278 Delta Air Lines 727-100





**537285** Pan Am Boeing 727-100 Ausverkauft/Sold out \*

**537292** Alaska Airlines 727-100 - Totem Pole colors Ausverkauft/Sold out \*





537551 Braniff 727-200 - Solid Red

537544 Braniff Boeing 727-200 Solid New Dark Blue





**537599** JAT Jugoslav Airlines 727-200

**537605** Air France 727-200 Ausverkauft/Sold out \*

537957
UPS Airlines Boeing 727-200F - N207UP

United Parcel Service

→ 9,3 cm

→ 9,3 cm

→ 39,95 €

\* Werksseitig ausver