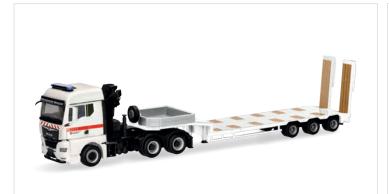

7 H0 1:87

H0 1:87 34,95 €

317825 MAN TGS TM EMPL Wrecker "KELPIN" (Sachsen/Geilsdorf) 7 H0 1:87
59,95 €

318679

MAN TGM Plateau-Abschlepp-LKW mit Kran "ADAC/Auto Groth" / plateau-tow-truck with loading crane