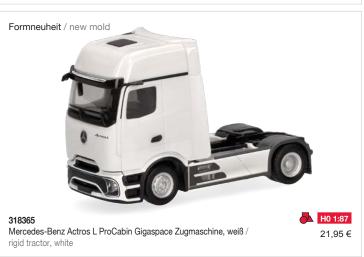

H0 1:87 24,95 € An overview of all available articles of the rigid tractor range can be found via the QR code, or <a href="https://www.herpa.de/en/Buy-Products/Cars-Trucks/">https://www.herpa.de/en/Buy-Products/Cars-Trucks/</a>.

The offered search filters help you to reach your goal faster...

Eine Übersicht auf alle lieferbaren Zugmaschinen finden sie über nebenstehenden QR-Code,

oder unter https://www.herpa.de/Produkte-kaufen/Cars-Trucks/.

Die dort angebotenen Suchfilter helfen Ihnen schneller ans Ziel zu kommen.

MAN TGS NN Dreiseitenkipper mit Kran und TU3-Anhänger "Strabag" / three-way-dumper with loading crane and TU3-trailer (Österreich/Wien)