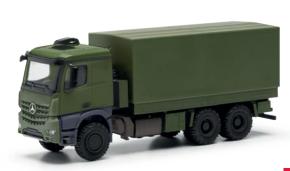

flatbed/canvas, decorated

Ø H0 1:87 32,95 €

MAN TGM Z-Cab "Bundeswehr/Feuerwehr"

7 H0 1:87 39,95 €

ATF Dingo (FLW 200), sandbeige camouflage

H0 1:87

32,95€