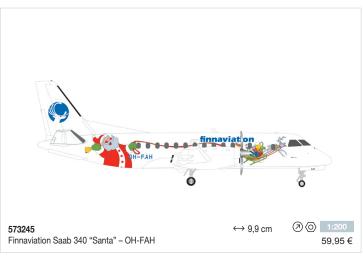

en from pre-production samples. Model details are subject to change.

Preisangaben sind unverbindliche Preisempfehlungen zum Zeitpunkt der Drucklegung inkl. deutsche MwSt. Irrtum und Änderungen vorbehalten.

All prices are recommended retail prices at press date, including German VAT. Errors and ommissions excepted.



Herpa Miniaturmodelle GmbH 90599 Dietenhofen Germany

Tel. +49(0)9824.951-00 Fax +49(0)9824.951-200 www.herpa.de

Folgen Sie uns: Follow us:







(O) /herpa\_official



► /herpatv



Prospekt mit Preis / New Releases with prices: 210393 Prospekt ohne Preis / New Releases without prices: 210331

Printed in Germany 09/2024









 $\leftrightarrow$  8,0 cm 573436 Austrian Air Force Eurofighter Typhoon - Überwachungsgeschwader, Zeltweg "Austrian Tigers" - 7L-WC

45,95€

































Photo: U.S. Air Force photo
by SSgt. Jeremy McGuffin

**537964**U.S. Air Force Boeing C-17A Globemaster III - 437<sup>th</sup> Airlift Wing, Charleston Air Base "Spirit of the Candy Bomber" - 07-7187

Braniff International Boeing 727-100 - solid lime green - N300BN

(a) 1:50044,95 €

39,95€





537278 Delta Air Lines 727-100





**537285** Pan Am Boeing 727-100 Ausverkauft/Sold out \*

**537292** Alaska Airlines 727-100 - Totem Pole colors Ausverkauft/Sold out \*





537551 Braniff 727-200 - Solid Red

537544 Braniff Boeing 727-200 Solid New Dark Blue





**537599** JAT Jugoslav Airlines 727-200

**537605** Air France 727-200 Ausverkauft/Sold out \*

537957
UPS Airlines Boeing 727-200F - N207UP

United Parcel Service

→ 9,3 cm

→ 9,3 cm

→ 39,95 €

\* Werk