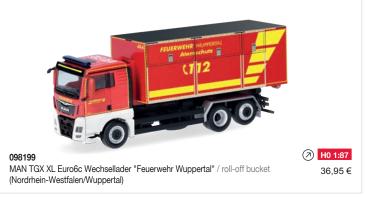

(7) H0 1:87 44,95€

318457

Scania CS 20 HD Kühlkoffer-Sattelzug "Zillner" / refrigerated box semitrailer (Bayern/Hauzenberg)

(7) H0 1:87

49,95€

MAN TGX GM Gardinenplanen-Sattelzug "CTJ/Funny Frisch" / curtain canvas semitrailer (Nordrhein-Westfalen/Dormagen)