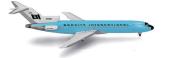

**537964**U.S. Air Force Boeing C-17A Globemaster III - 437<sup>th</sup> Airlift Wing, Charleston Air Base "Spirit of the Candy Bomber" - 07-7187

Braniff International Boeing 727-100 - solid lime green - N300BN