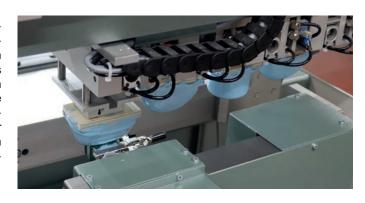

In den letzten 75 Jahren hat Herpa mit Innovationen immer wieder gezeigt, was im Modellbau möglich ist. Dazu hat Herpa auch eigene Maschinen entwickelt, vor vielen Jahren etwa eine pneumatische Maschine, die zuerst die Felgen in die Reifen presst und dann zwei fertige Räder auf eine Achse steckt. Auch die Bedruckung der Modelle wird kontinuierlich verfeinert. Doch dieses Druckverfahren erfordert viel Handarbeit. So muss das Kunststoffteil von Hand in eine Halterung gesteckt werden. Das Einrichten dieser Druckmaschinen mit bis zu sechs Einzelfarben kann bis zu einem gesamten Arbeitstag dauern. Bei einem Fahrerhaus werden in der Regel drei Seiten bedruckt, geht das Druckbild um eine abgerunde Ecke, sind sogar fünf Drucke nötig, dann werden die Ecken im 45 Gradwinkel zusätzlich bedruckt. Und alle Drucke müssen ohne sichtbare Naht zusammen passen. Um hier den enormen Handarbeitsaufwand zu verringern, hat Herpa in eine neue Technik aus der Schweiz investiert. Die Mikroprint kann in einem Arbeitsgang alle Seiten bedrucken.

Over the past 75 years, Herpa innovations have again and again raised the bar in the world of model making. To this end, Herpa has continually improved its own machines, such as a pneumatic machine that many years ago was the first to press rims into their tires and then place two finished wheels on one axle. The printing of models is also being continuously refined. However, this printing process has always required a lot of manual work. For example, the plastic part has to be inserted into a holder by hand. And setting up these printing machines for up to six individual colors can take an entire working day. Moreover, three sides usually have to be printed on a cab; and if the print image goes around a rounded corner, as many as five prints are required, in which case the corners must be printed at a 45-degree angle. And finally, all the prints have to fit together without a visible seam. Consequently, Herpa decided to invest in new technology from Switzerland to reduce the enormous amount of manual work involved. The Mikroprint unit can render all three sides in a single operation.