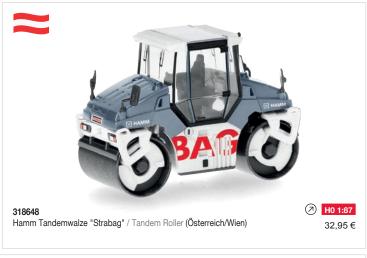

Die dort angebotenen Suchfilter helfen Ihnen schneller ans Ziel zu kommen.

MAN TGS NN Dreiseitenkipper mit Kran und TU3-Anhänger "Strabag" / three-way-dumper with loading crane and TU3-trailer (Österreich/Wien)