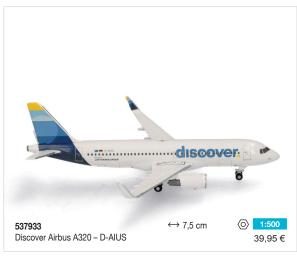

e-production samples. Model details are subject to change.

Preisangaben sind unverbindliche Preisempfehlungen zum Zeitpunkt der Drucklegung inkl. deutsche MwSt. Irrtum und Änderungen vorbehalten.

All prices are recommended retail prices at press date, including German VAT. Errors and ommissions excepted.



Herpa Miniaturmodelle GmbH 90599 Dietenhofen Germany

Tel. +49(0)9824.951-00 Fax +49(0)9824.951-200 www.herpa.de

Folgen Sie uns: Follow us:







(O) /herpa\_official



► /herpatv



Prospekt mit Preis / New Releases with prices: 210393 Prospekt ohne Preis / New Releases without prices: 210331

Printed in Germany 09/2024









 $\leftrightarrow$  8,0 cm 573436 Austrian Air Force Eurofighter Typhoon - Überwachungsgeschwader, Zeltweg "Austrian Tigers" - 7L-WC

45,95€

































Photo: U.S. Air Force photo
by SSgt. Jeremy McGuffin

**537964**U.S. Air Force Boeing C-17A Globemaster III - 437<sup>th</sup> Airlift Wing, Charleston Air Base "Spirit of the Candy Bomber" - 07-7187

Braniff International Boeing 727-100 - solid lime green - N300BN

(a) 1:50044,95 €

39,95€





537278 Delta Air Lines 727-100





**537285** Pan Am Boeing 727-100 Ausverkauft/Sold out \*

**537292** Alaska Airlines 727-100 - Totem Pole colors Ausverkauft/Sold out \*





537551 Braniff 727-200 - Solid Red

537544 Braniff Boeing 727-200 Solid New Dark Blue





**537599** JAT Jugoslav Airlines 727-200

**537605** Air France 727-200 Ausverkauft/Sold out \*

537957
UPS Airlines Boeing 727-200F - N207UP

United Parcel Service

→ 9,3 cm

→ 9,3 cm

→ 39,95 €

\* Werksseitig au