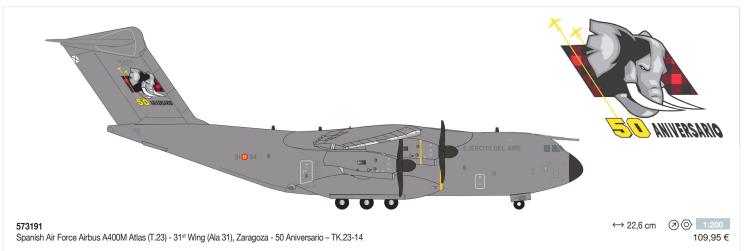

m pre-production samples. Model details are subject to change.

Preisangaben sind unverbindliche Preisempfehlungen zum Zeitpunkt der Drucklegung inkl. deutsche MwSt. Irrtum und Änderungen vorbehalten.

All prices are recommended retail prices at press date, including German VAT. Errors and ommissions excepted.



Herpa Miniaturmodelle GmbH 90599 Dietenhofen Germany

Tel. +49(0)9824.951-00 Fax +49(0)9824.951-200 www.herpa.de

Folgen Sie uns: Follow us:







(O) /herpa\_official



► /herpatv



Prospekt mit Preis / New Releases with prices: 210393 Prospekt ohne Preis / New Releases without prices: 210331

Printed in Germany 09/2024









 $\leftrightarrow$  8,0 cm 573436 Austrian Air Force Eurofighter Typhoon - Überwachungsgeschwader, Zeltweg "Austrian Tigers" - 7L-WC

45,95€

































Photo: U.S. Air Force photo
by SSgt. Jeremy McGuffin

**537964**U.S. Air Force Boeing C-17A Globemaster III - 437<sup>th</sup> Airlift Wing, Charleston Air Base "Spirit of the Candy Bomber" - 07-7187

Braniff International Boeing 727-100 - solid lime green - N300BN

(a) 1:50044,95 €

39,95€





537278 Delta Air Lines 727-100





**537285** Pan Am Boeing 727-100 Ausverkauft/Sold out \*

**537292** Alaska Airlines 727-100 - Totem Pole colors Ausverkauft/Sold out \*





537551 Braniff 727-200 - Solid Red

537544 Braniff Boeing 727-200 Solid New Dark Blue





**537599** JAT Jugoslav Airlines 727-200

**537605** Air France 727-200 Ausverkauft/Sold out \*

537957
UPS Airlines Boeing 727-200F - N207UP

United Parcel Service

→ 9,3 cm

→ 9,3 cm

→ 39,95 €

\* Werksseiti