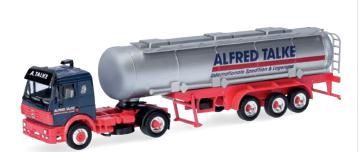

7 H0 1:87 49,95€

H0 1:87

54,95€

Mercedes-Benz Actros Streamspace Stahlmulden-Sattelzug "Knettenbrech & Gurdulic" / dump trailer (Hessen/Wiesbaden) 7 H0 1:87

**KNETTENBRECH** 

46,95€

318686

Mercedes-Benz SK '94 Tank-Sattelzug "Talke" (Nordrhein-Westfalen/Hürth)