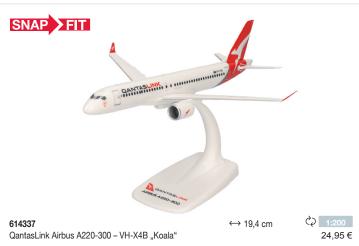

ston Air Base "Spirit of the Candy Bomber" - 07-7187

Braniff International Boeing 727-100 - solid lime green - N300BN

(a) 1:50044,95 €

39,95€





537278 Delta Air Lines 727-100





**537285** Pan Am Boeing 727-100 Ausverkauft/Sold out \*

**537292** Alaska Airlines 727-100 - Totem Pole colors Ausverkauft/Sold out \*





537551 Braniff 727-200 - Solid Red

537544 Braniff Boeing 727-200 Solid New Dark Blue





**537599** JAT Jugoslav Airlines 727-200

**537605** Air France 727-200 Ausverkauft/Sold out \*

537957
UPS Airlines Boeing 727-200F - N207UP

United Parcel Service

→ 9,3 cm

→ 9,3 cm

→ 39,95 €

\* Werksseitig ausverkauft - erkundigen Sie sich bei ihrem Fachhändler nach Restmengen / Sold out at the factory level - check your local retailer for remaining quantities.













### Folgende SnapFits sind jetzt wieder lieferbar /

The following SnapFits are back in stock:

| Air France Boeing 777-300ER          | 29,95 €                                                                                                                                                                                                                                                              | 1:200