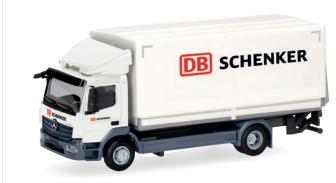

7 H0 1:8746,95 €

318556

MAN TGX GX Flachbett-Sattelzug mit Bürocontainer "Max Bögl" / flatbed semi-trailer truck with officecontainer (Bayern/Sengenthal)

7 H0 1:87

49,95 €

318761

Mercedes-Benz Atego 13 Planen-LKW mit Ladebordwand "DB Schenker" / curtain-truck with tail lift (Hessen/Frankfurth)